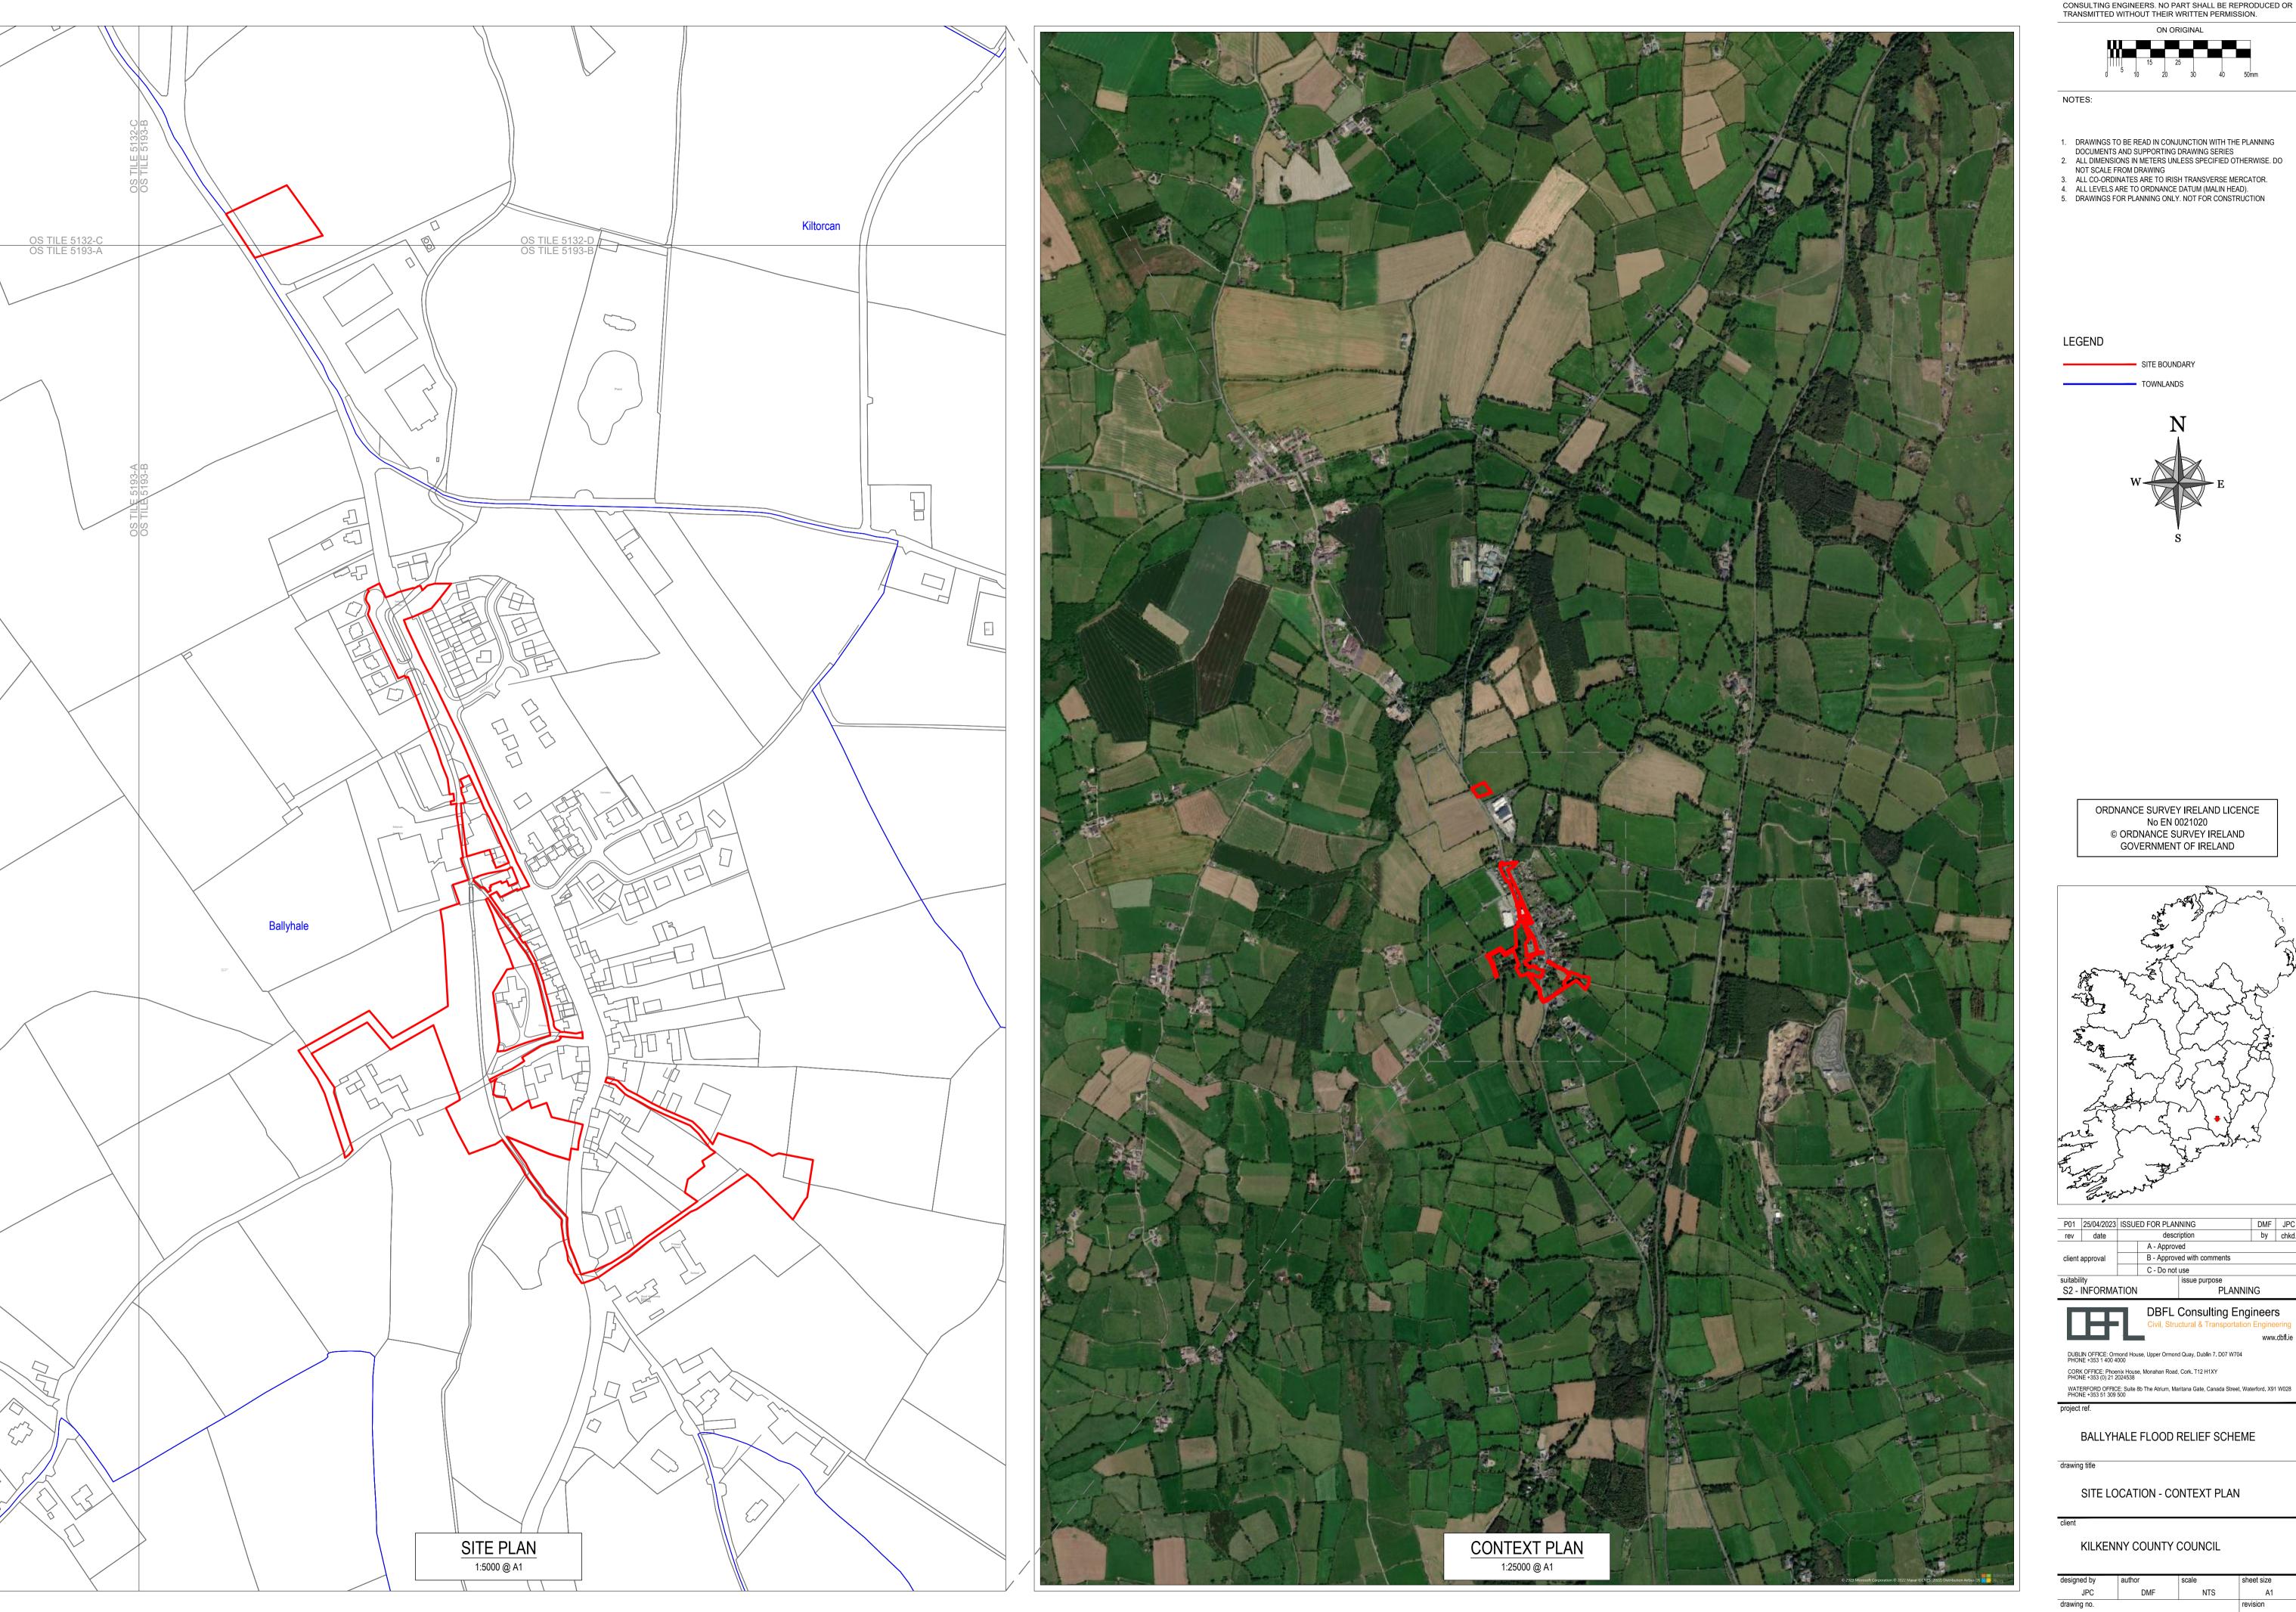

© COPYRIGHT OF THIS DRAWING IS RESERVED BY DBFL CONSULTING ENGINEERS. NO PART SHALL BE REPRODUCED OR TRANSMITTED WITHOUT THEIR WRITTEN PERMISSION.

SITE BOUNDARY TOWNLANDS

ORDNANCE SURVEY IRELAND LICENCE No EN 0021020 © ORDNANCE SURVEY IRELAND GOVERNMENT OF IRELAND

BALLYHALE FLOOD RELIEF SCHEME

SITE LOCATION - CONTEXT PLAN

200055-DBFL-Z0-SP-DR-C-0001